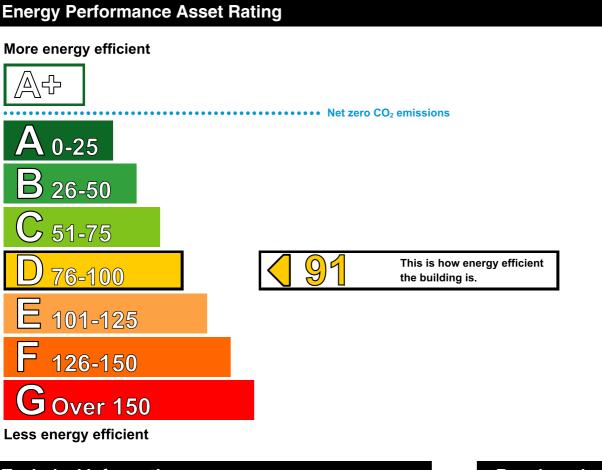

## **Technical Information**

Main heating fuel:Natural GasBuilding environment:Air ConditioningTotal useful floor area (m²):430Building complexity (NOS level):3Building emission rate (kgCO₂/m²):63.95

#### Benchmarks

If newly built

103

35

If typical of the existing stock